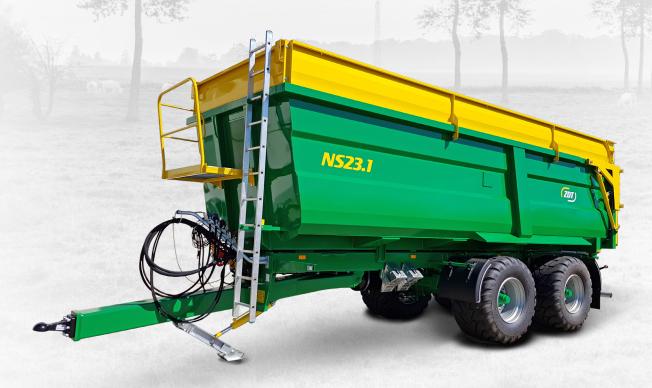

## Brand new semi-trailer NS23.1

Sturdy and steady structure of single purpose trailer

Bulky body with extension availability

Two-way tipping available on request

Wide extras for great trailer adjustment

## STANDARD SPECIFICATION

- total permitted load 23 tons
- hydraulic drawbar suspension
- powerful breaksystem and massive axles (rear axle steering)
- heavy-duty frame structure
- automatic parking brake
- automatic break load sensing
- hydraulic drawbar jack
- rear tipping / two-way tipping body with volume
  25m³
- automatic rear door blocking
- two-way tipping body with h. sidewall blocking
- rotary eye 50mm or ballhook K80

## **EXTRA FEATURES**

- rear axle forced steering
- hydraulic rear axle reinforcement while tipping (available for mechanical axle suspension)
- rollover cover incl. structure and platform
- automatic protecting network for material loosing prevention
- sidewall extension 400mm (+6,5m³)
- hydraulic axle suspension
- pneumatic axle suspension
- LED light kit
- central lubrication kit (various types)
- tires 600/55 R26,5