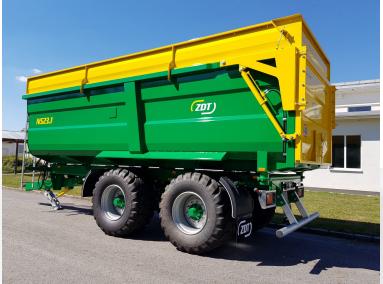

## Brand new semi-trailer NS23.1

Sturdy and steady structure of single purpose trailer

Bulky body with extension availability

Two-way tipping available on request

Wide extras for great trailer adjustment

## STANDARD SPECIFICATION

- total permitted load 23 tons
- hydraulic drawbar suspension
- powerful breaksystem and massive axles (rear axle steering)
- heavy-duty frame structure
- automatic parking brake
- automatic break load sensing
- hydraulic drawbar jack
- rear tipping / two-way tipping body with volume
  25m³
- automatic rear door blocking
- two-way tipping body with h. sidewall blocking
- rotary eye 50mm or ballhook K80

## **EXTRA FEATURES**

- rear axle forced steering
- hydraulic rear axle reinforcement while tipping (available for mechanical axle suspension)
- rollover cover incl. structure and platform
- automatic protecting network for material loosing prevention
- sidewall extension 400mm (+6,5m³)
- hydraulic axle suspension
- pneumatic axle suspension
- LED light kit
- central lubrication kit (various types)
- tires 600/55 R26,5