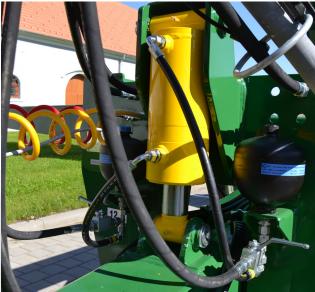

## STANDARD SPECIFICATION

- total permitted load 23 tons
- hydraulic drawbar suspension
- powerful breaksystem and massive axles (rear axle steering)
- heavy-duty frame structure
- automatic parking brake
- automatic break load sensing
- hydraulic drawbar jack
- rear tipping / two-way tipping body with volume
  25m³
- automatic rear door blocking
- two-way tipping body with h. sidewall blocking
- rotary eye 50mm or ballhook K80

## **EXTRA FEATURES**

- rear axle forced steering
- hydraulic rear axle reinforcement while tipping (available for mechanical axle suspension)
- rollover cover incl. structure and platform
- automatic protecting network for material loosing prevention
- sidewall extension 400mm (+6,5m³)
- hydraulic axle suspension
- pneumatic axle suspension
- LED light kit
- central lubrication kit (various types)
- tires 600/55 R26,5